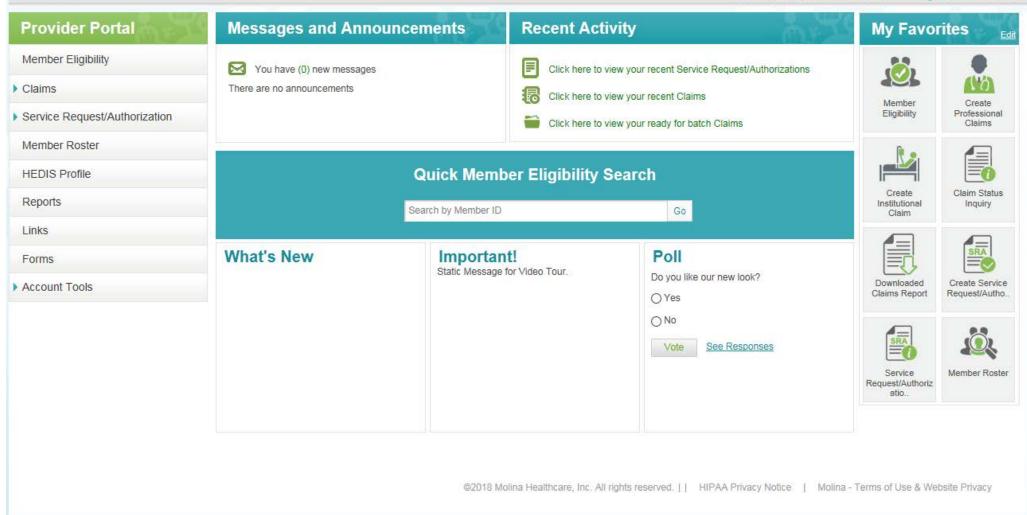

Check member eligibility

Submit and check the status of your claims

Submit and check the status of your service or request authorizations

View your HEDIS scores

Want to learn more? View our Quick Reference Guide