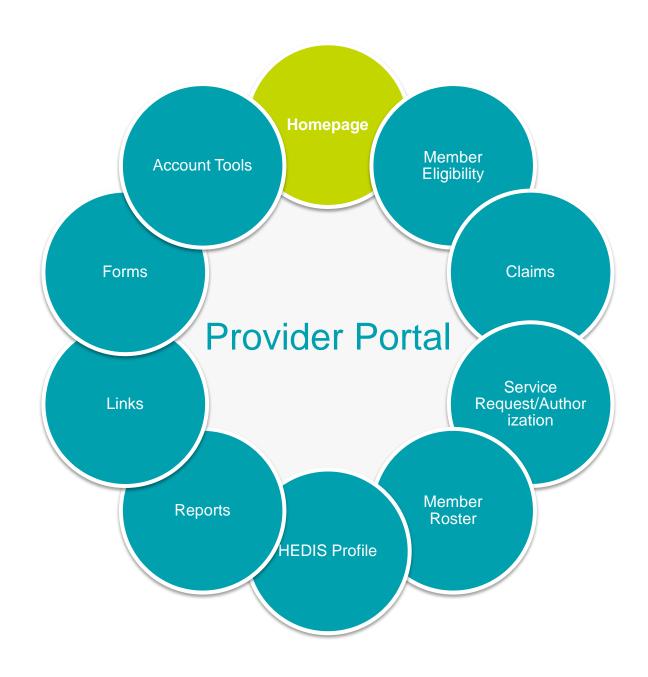

# Welcome to the Provider Portal!

Take care of business on your schedule. The portal is yours to use 24 hours a day, seven days a week. It's an easy way for you to accomplish a number of tasks, including:

Check member eligibility

Submit and check the status of your claims

Submit and check the status of your service or request authorizations

View your HEDIS scores

Want to learn more? View our Quick Reference Guide