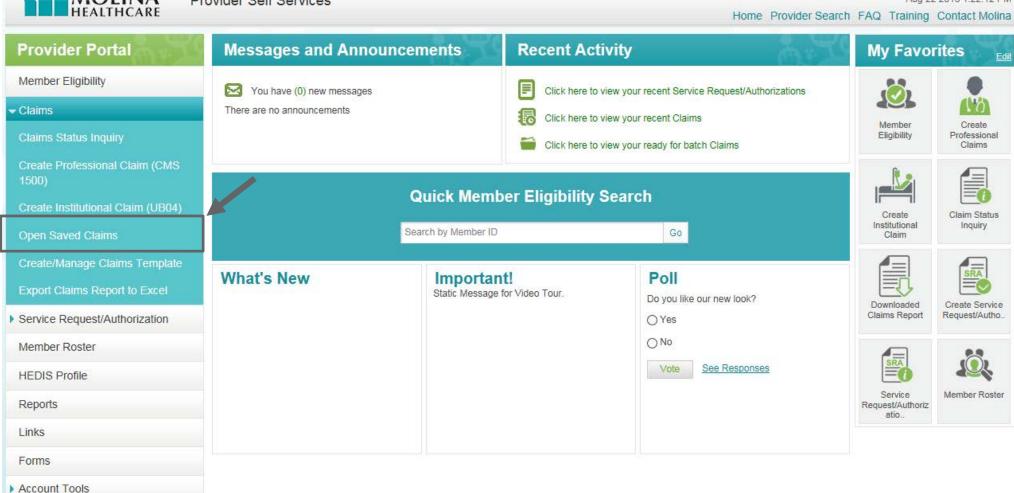

# **Incomplete Claims**

| Select    | Member Name           | Tracking Number | Claim Type    | Service From Date | Service To Date  |
|-----------|-----------------------|-----------------|---------------|-------------------|------------------|
|           | TESTER987651030, TEST | TN1815700001    | Professional  | 05/04/2018        | 05/04/2018       |
|           | Man, Super A          | TN1823400001    | Professional  | 08/01/2018        | 08/03/2018       |
|           | TESTER987651030, TEST | TN1815500003    | Institutional | 05/08/2018        | 05/11/2018       |
| 4   4   1 | Page 1 of 1 ► ► 10    | ) ▼ per page    |               |                   | Showing 1-3 of 3 |

| Edit | Delete |
|------|--------|

Click on the Tracking Number to view or complete the claim. Click on member name to view member details. Click on Select to insert Check mark, then click on Delete button to delete the item selected.