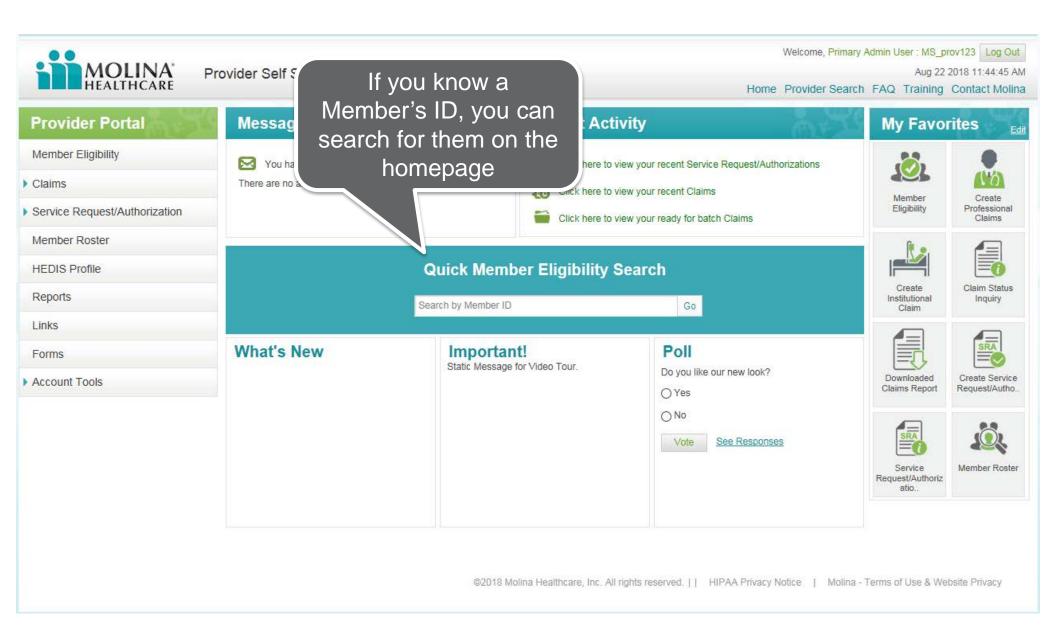

Check member eligibility

Submit and check the status of your claims

Submit and check the status of your service or request authorizations

View your HEDIS scores

Want to learn more? View our Quick Reference Guide

Aug 22 2018 11:44:45 AM

Reminder: Member Eligibility information is updated every 30

Eligibility searches are limited to Provider's state of business, except for Medicare which is available for all states. For eligibility questions, please contact Molina Member Services

NOTE - Eligibility verification is not a

guarantee of payment.

minutes

## Provider Self Services

Search for Member

Clear All

Welcome, Primary Admin User : MS\_prov123 | Log Out

Aug 22 2018 11:52:02 AM

Home Provider Search FAQ Training Contact Molina

Eligibility Information is current as of Jun 14 2018 03:07:36 AM PST

Enter Member ID or First and Last Name and Date of Birth. **Member Search** Member ID: or Last Name: First Name: Member eligibility is as Date of Birth: (mmddyyyy) of the current date. You **Search Options** can also view historical Gender: Select V eligibility. Zip Code: Line of Business: Select To see member eligibility as of certain date enter date here: 08/22/2018 (mmddyyyy)