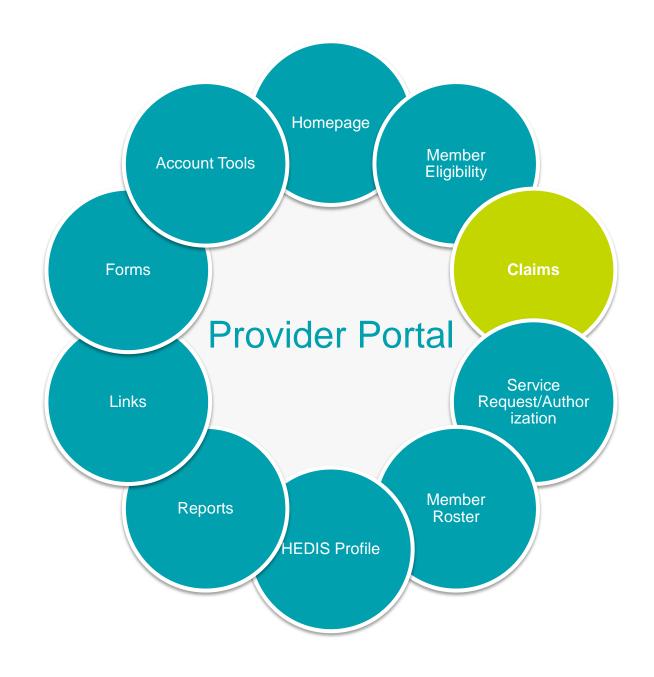

# Web Portal Overview

**Provider Portal Features** 

Note: All the Member IDs, Member Names, and Any Member Data in this Demo are fictitious. Only TEST data was used and does **NOT** represent any actual person or actual member ID #

# Welcome to the Provider Portal!

Take care of business on your schedule. The portal is yours to use 24 hours a day, seven days a week. It's an easy way for you to accomplish a number of tasks, including:

Check member eligibility

Submit and check the status of your claims

Submit and check the status of your service or request authorizations

View your HEDIS scores

Want to learn more? View our Quick Reference Guide