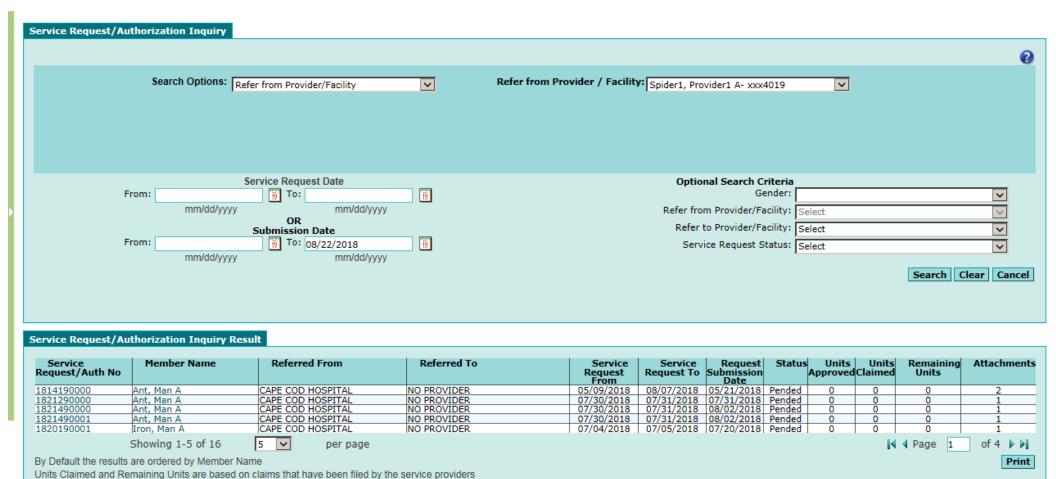

Account Tools

| Service Request/Authorization Inquiry        |                                                               |                     |
|----------------------------------------------|---------------------------------------------------------------|---------------------|
|                                              |                                                               | <b>②</b>            |
| Search Options: Refer from Provider/Facility | Refer from Provider / Facility: Spider1, Provider1 A- xxx4019 | <u> </u>            |
|                                              |                                                               |                     |
|                                              |                                                               |                     |
|                                              |                                                               |                     |
| Service Request Date                         | Optional Search Criteria                                      |                     |
|                                              | Gender:                                                       |                     |
| mm/dd/yyyy mm/dd/yyyy                        | Refer from Provider/Facility:                                 | Select              |
| OR<br>Submission Date                        | Refer to Provider/Facility:                                   | Select              |
|                                              | Service Request Status:                                       | Select              |
| mm/dd/yyyy mm/dd/yyyy                        |                                                               |                     |
|                                              |                                                               | Search Clear Cancel |
|                                              |                                                               |                     |
|                                              |                                                               |                     |

#### General Information Member Name: Ant, Man A Service Request/Auth Number: 1814990000 Service Request/Auth Type: Outpatient Referred To Provider: NO PROVIDER Requesting Provider: CAPE COD HOSPITAL Referred To Provider NPI: Requesting Provider NPI: 1111111112 Service Request Date To: 05/10/2018 Service Request Date From: 05/09/2018 Request Receipt Date: 05/29/2018 Service Request Description: HIPAA 278 - OUTPATIENT Attachments (1): GenerateEnquiryListReport.pdf Diagnosis Code Diagnosis Code R00.1 Description BRADYCARDIA UNSPECIFIED Diagnosis Type General Status Description Approved Continuation of Care Information Attachments Submitted Continuation of Care Request Date Clinical Comments / Notes 08 - Plan of Treatment / GenerateEnquiryListReport.pdf 08 - Plan of Treatment / Admin Portal Member login issue with data.jpg 07 - Functional Goals / 18114100402 MI EOP.PDF bnfnfnfxnfnfn Testing this from tester end to see in status this testing agin for reference SRA CoC testing 48 - Social Security Benefit Letter / admin123.jpg 10 - Continued Treatment / SRA Test.jpg 5 🔻 Showing 1-5 of 6 per page If you have received pre-certification, but have not yet notified Molina of the actual dates of service, please refer to the hard copy documentation for more information. If the member is currently inpatient and subject to concurrent review, the general status will be Pending or N/A and the number of days may continue to change until the case is finalized. Continuation of Care details only display when requests are made via Web Portal.