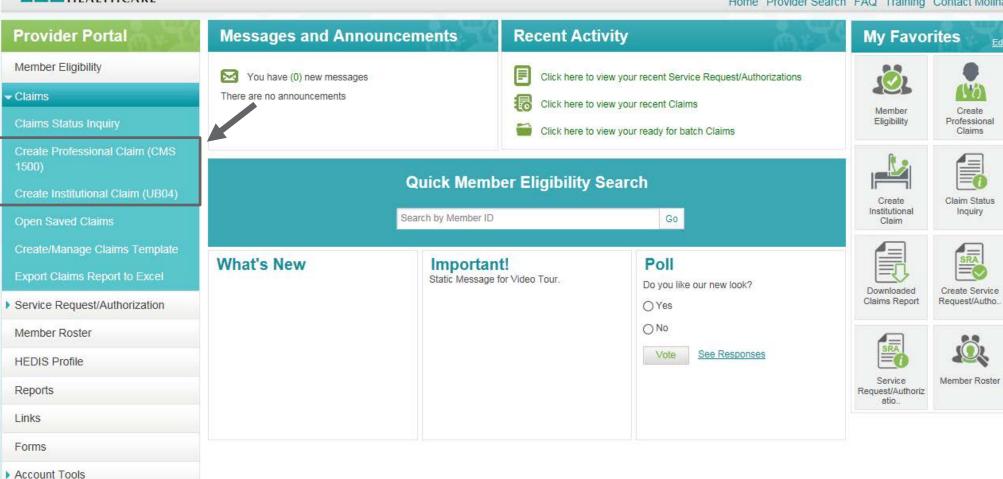

Welcome, Primary Admin User: MS\_prov123 Log Out

Aug 22 2018 1:22:12 PM

Home Provider Search FAQ Training Contact Molina

CMS-1500 and
UB04 claims
forms have similar
UI designs. You
can create,
correct, or void a
claim from the
Member tab.

\*CMS 1500 claim form displayed

| Next >>                                                        |                                              |                           |                             | Save for Later         | Save as Template   | Cancel   |
|----------------------------------------------------------------|----------------------------------------------|---------------------------|-----------------------------|------------------------|--------------------|----------|
| Member                                                         | Provider                                     | Summary                   |                             |                        | *- Required Field  | Help FAQ |
| What would you like to do? • • •                               | Create Claim Correct C                       | Claim O Void Claim        |                             |                        |                    |          |
| Eligibility Check                                              |                                              |                           |                             |                        |                    |          |
| Enter the insured's ID or their las<br>Advance Search .        | st name, first name and Date                 | of Birth. If you dont kn  | ow the ID search by Last    | name,First name and Da | ite of Birth using |          |
| Insured's ID Number: *  OR  Last Name: *                       |                                              | First Name:               | Advanced Search             | DOB: *                 |                    |          |
| AND                                                            |                                              |                           |                             | 202.                   | (mm/dd/yyyy)       |          |
| Service From Date:*                                            | (mm/dd/yyyy)                                 | Service To Date:          | (mm/dd/yyyy)                |                        |                    |          |
| Insured's Information                                          |                                              |                           |                             |                        |                    |          |
| Last Name:                                                     |                                              | First Name:               |                             | Middle Initia          | al:                |          |
| DOB:                                                           |                                              | Sex:                      |                             |                        |                    |          |
| Address1:                                                      |                                              | Address2:                 |                             |                        |                    |          |
| City:                                                          |                                              | State:                    |                             | Zip Cod                | e:                 |          |
| Payor Name: MHC                                                | MS                                           | Program Name:             |                             | Payor I                | D: 94944           |          |
| Patient Information                                            |                                              |                           |                             |                        |                    |          |
| Note: If there are no dependents                               | for the Insured, Patient Relatio             | nship will be prepopulate | d as "Self".                |                        |                    |          |
| Patier                                                         | nt Relationship to Insured:                  | * 18-Self                 |                             | V                      |                    |          |
| Other Insurance                                                |                                              |                           |                             |                        |                    |          |
| Is there another benefit plan? • (                             | Yes   No                                     |                           |                             |                        |                    |          |
| Patient Conditions                                             |                                              |                           |                             |                        |                    |          |
|                                                                | ner Party Responsible                        | apply)<br>Other Accident  |                             |                        |                    |          |
| Auto Accident Place(St<br>Are there any patient condition date | ate):* Select  sthat need to be entered? (eg | :Last menstruation, X-ray | ,immunization,etc) \( \) Ye | s   No                 |                    |          |
| Verify Required Informa                                        | ntion                                        |                           |                             |                        |                    |          |
| Patien                                                         | nt Account Number:*                          |                           |                             |                        |                    |          |
| Member Authorized A                                            | ssignment of Benefit:*   Yes                 | No Provid                 | er Assignment code: Se      | elect                  |                    | V        |
| Rele                                                           | ease of Information: Select                  |                           |                             |                        |                    | ~        |
| Prior Au                                                       | thorization Number:                          |                           |                             |                        |                    |          |
| Next >>                                                        |                                              |                           |                             | Save for Later         | Save as Template   | Cancel   |