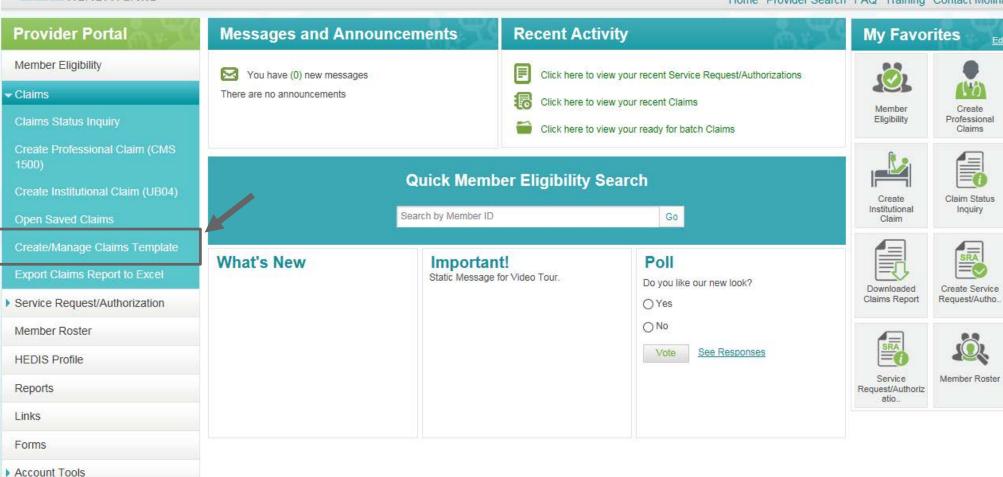

# **Create/Manage Claims Template**

# Manage and Use Templates

| Select     | Claim Type           | Template Name    | Template Description |
|------------|----------------------|------------------|----------------------|
|            | CMS1500-Professional | MS_Demo          | MS_Demo              |
|            | CMS1500-Professional | MS_Demo06        | Sprint 4 Demo        |
|            | CMS1500-Professional | MS_Demo1         | MS_Demo              |
|            | CMS1500-Professional | MS_prov123060318 | test                 |
|            | CMS1500-Professional | MS_prov123060418 | Demo                 |
|            | UB04-Institutional   | ub               |                      |
| I⁴ ⁴ 1 Pag | e 1 of 1             |                  | Showing 1-6 of 6     |