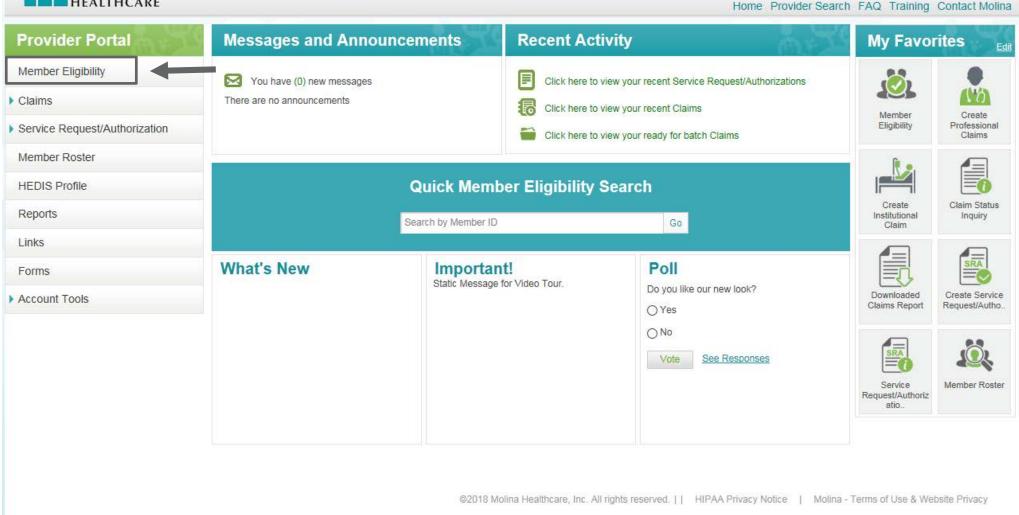

Check member eligibility

Submit and check the status of your claims

Submit and check the status of your service or request authorizations

View your HEDIS scores

Want to learn more? View our Quick Reference Guide

Aug 22 2018 11:44:45 AM

Reminder: Member Eligibility information is updated every 30

Eligibility searches are limited to Provider's state of business, except for Medicare which is available for all states. For eligibility questions, please contact Molina Member Services

NOTE - Eligibility verification is not a

guarantee of payment.

minutes

## Provider Self Services

Search for Member

Clear All

Welcome, Primary Admin User : MS\_prov123 | Log Out

Aug 22 2018 11:52:02 AM

Home Provider Search FAQ Training Contact Molina

Eligibility Information is current as of Jun 14 2018 03:07:36 AM PST

Enter Member ID or First and Last Name and Date of Birth. **Member Search** Member ID: or Last Name: First Name: Member eligibility is as Date of Birth: (mmddyyyy) of the current date. You **Search Options** can also view historical Gender: Select V eligibility. Zip Code: Line of Business: Select To see member eligibility as of certain date enter date here: 08/22/2018 (mmddyyyy)