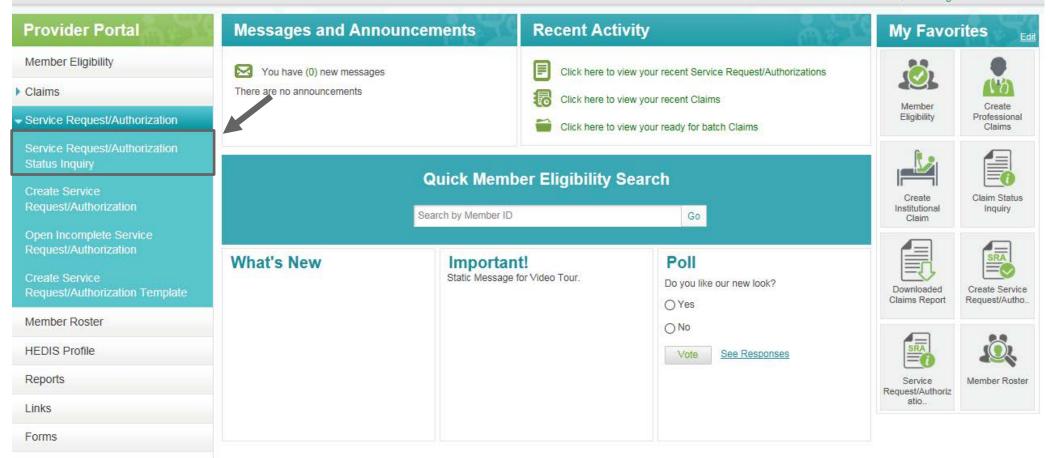

Account Tools

| Service Request/Authorization Inquiry        |                                                               |                     |
|----------------------------------------------|---------------------------------------------------------------|---------------------|
|                                              |                                                               | <b>②</b>            |
| Search Options: Refer from Provider/Facility | Refer from Provider / Facility: Spider1, Provider1 A- xxx4019 | <u> </u>            |
|                                              |                                                               |                     |
|                                              |                                                               |                     |
|                                              |                                                               |                     |
| Service Request Date                         | Optional Search Criteria                                      |                     |
|                                              | Gender:                                                       |                     |
| mm/dd/yyyy mm/dd/yyyy                        | Refer from Provider/Facility:                                 | Select              |
| OR<br>Submission Date                        | Refer to Provider/Facility:                                   | Select              |
|                                              | Service Request Status:                                       | Select              |
| mm/dd/yyyy mm/dd/yyyy                        |                                                               |                     |
|                                              |                                                               | Search Clear Cancel |
|                                              |                                                               |                     |
|                                              |                                                               |                     |