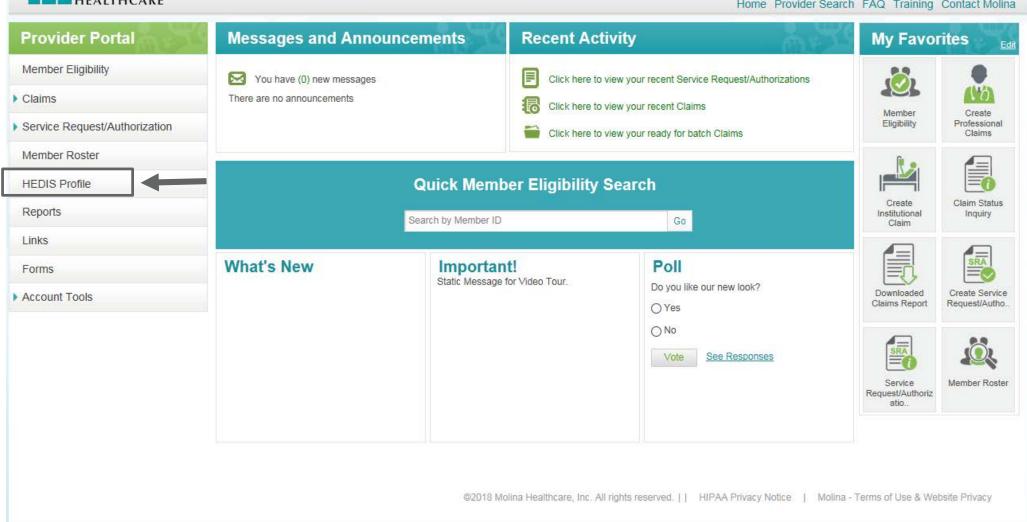

--------|-----------|-------------------------|--------------------|---------------|---|----------------------|
|        |                  |            | _               |           | Select ▼                |                    | Select        | • |                      |
| 0      | Man              | Spider     | 06/01/1999      | 000777000 | MississippiCAN Medicaid | 07/01/2017         |               |   | Spider1, Provider1 A |
| (H)    | Page 1           | of 1 PH    | 10 ▼ per page   |           |                         | ,                  |               |   | Showing 1-1 of 1     |

By default, Members are be listed by Last Name

Print Export Submit Claim Submit Authorization Verify Eligibility









Aug 22 2018 11:44:45 AM

Home Provider Search FAQ Training Contact Molina









1) Health Plan Performance: Includes data from claims/encounters as well as medical records for sampled members in particular measures.
2) A 0% that is present in the Health Plan Performance column indicates that the denominator was too low to report or the Plan did not report the measure.
3) There are no Star Ratings available for the Diabetes HbA1 or Test (CDC) measure. Therefore, the NCOA National Medicare 50th, 75th, and 90th percentiles are displayed.
4) The most current (2017) NCQA National Percentiles are displayed. The data are updated annually with the NCQA audited benchmarks in July/August.



|          |                     |                                         |                              |                      |