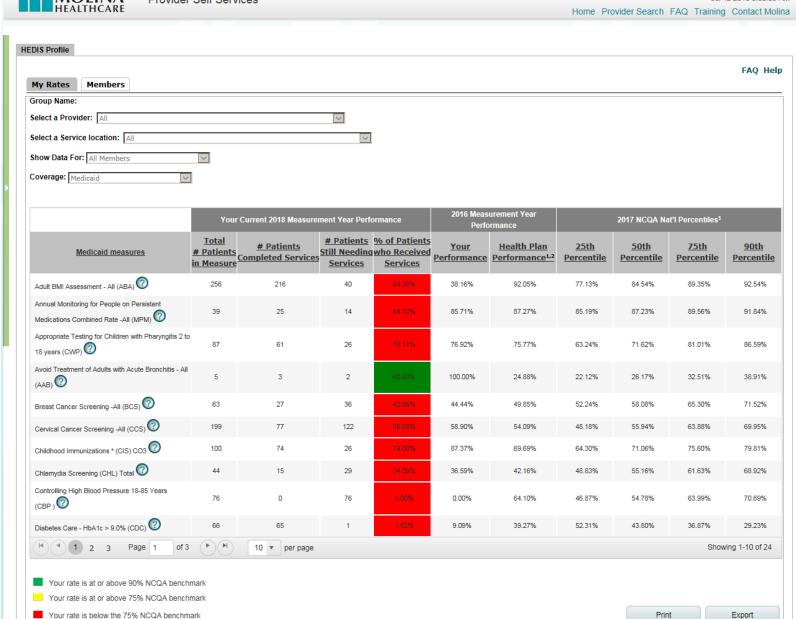

Check member eligibility

Submit and check the status of your claims

Submit and check the status of your service or request authorizations

View your HEDIS scores

Want to learn more? View our Quick Reference Guide