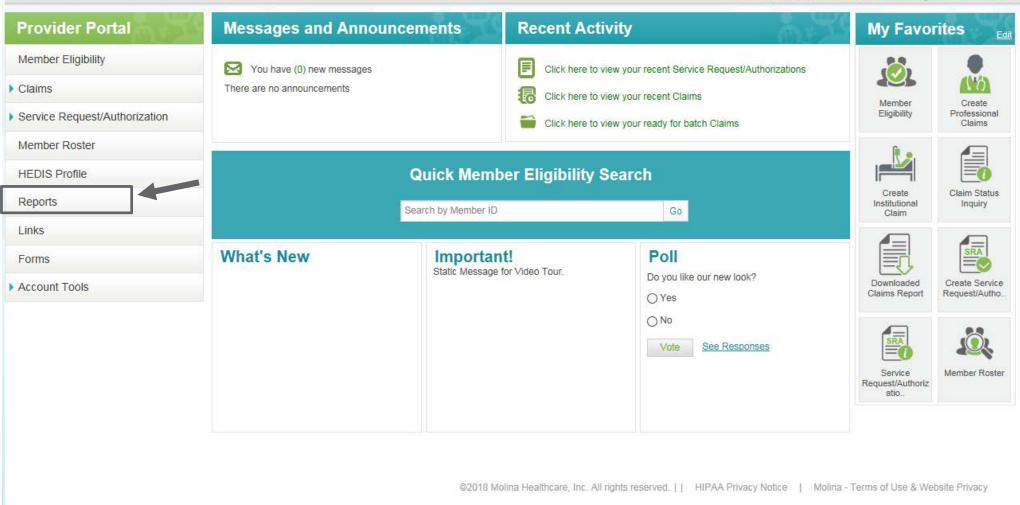

# Welcome to the Provider Portal!

Take care of business on your schedule. The portal is yours to use 24 hours a day, seven days a week. It's an easy way for you to accomplish a number of tasks, including:

Check member eligibility

Submit and check the status of your claims

Submit and check the status of your service or request authorizations

View your HEDIS scores

Want to learn more? View our Quick Reference Guide