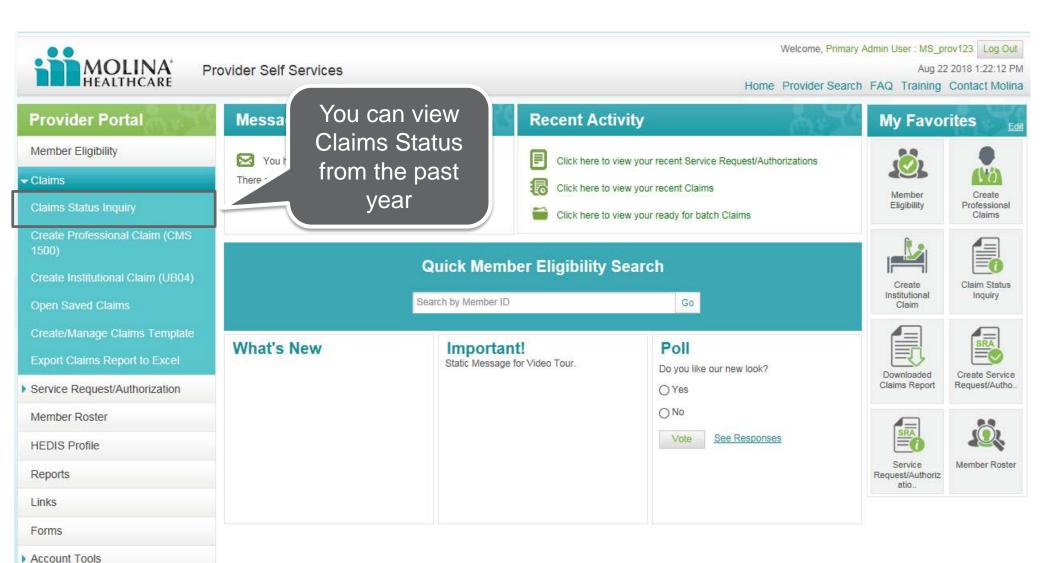

# **Claims Inquiry**

MOLINA' HEALTHCARE

|                                                                          | Information (      | on Claims accepted into the adjudication system is | current as of Jun 14 2018 03:07:36 AM | M PST 🔞 |
|--------------------------------------------------------------------------|--------------------|----------------------------------------------------|---------------------------------------|---------|
| Search Billing Provider: Spider1, Provider1 A-1111111112                 |                    |                                                    |                                       |         |
| Claim Type: All Search Options: Claim Status                             | Claim Status: All  |                                                    |                                       |         |
| Additional Search Filters  Enter optional criteria to narrow your search |                    |                                                    |                                       |         |
| Received Date: From: mm/dd/yyyy To:                                      | mm/dd/yyyy         | From: To: mm/dd/yyyy                               | mm/dd/yyyy                            |         |
| Rendering Provider: Spider1, Provider1 A                                 | Gender:            | Patient Control No:                                |                                       |         |
| Coverage Type: Medicaid                                                  | Claims Status: All | NPI:                                               |                                       |         |
|                                                                          |                    | Search                                             | Clear Cancel                          | ı       |

# **Claims Inquiry**

Your search information found 12 claim(s). If you are looking for a particular claim or group of claims, narrow your search by using the Additional Search Filters.

#### **Claims Found**

Click on an underlined column header to sort or hover over a for help with that column

| Claim ID 🕜  | Member Name 🕜         | <u>Billed</u><br><u>Amt</u> | <u>Service Date</u><br><u>From</u> | <u>Service Date</u><br><u>To</u> | Received<br>Date | Submission<br>Type* | <u>Status</u> | <u>Status</u><br><u>Date</u> | <u>Claim</u><br><u>Type</u> | <u>Attachments</u> |
|-------------|-----------------------|-----------------------------|------------------------------------|----------------------------------|------------------|---------------------|---------------|------------------------------|-----------------------------|--------------------|
|             |                       |                             |                                    |                                  |                  | Select ▼            | Select ▼      |                              | Select ▼                    |                    |
| 18229112924 | Spider, Man A         | 547.00                      | 08/17/2018                         | 08/17/2018                       | 08/17/2018       | Original            | Submitted     | 08/17/2018                   | PROFESSIONAL                | 0                  |
| 18204115664 | Iron, Man A           | 123.00                      | 07/03/2018                         | 07/22/2018                       | 07/23/2018       | Original            | Submitted     | 07/23/2018                   | PROFESSIONAL                | 0                  |
| 18204115663 | Spider, Man A         | 236.00                      | 07/11/2018                         | 07/22/2018                       | 07/23/2018       | Original            | Submitted     | 07/23/2018                   | PROFESSIONAL                | 0                  |
| 18204115661 | Captain, America A    | 3,456.00                    | 07/03/2018                         | 07/22/2018                       | 07/23/2018       | Original            | Submitted     | 07/23/2018                   | PROFESSIONAL                | 0                  |
| 18204115660 | Ant, Man A            | 1,236.00                    | 07/03/2018                         | 07/22/2018                       | 07/23/2018       | Original            | Submitted     | 07/23/2018                   | PROFESSIONAL                | 0                  |
| 18204115659 | Super, Man A          | 1,000.00                    | 07/09/2018                         | 07/22/2018                       | 07/23/2018       | Original            | Submitted     | 07/23/2018                   | PROFESSIONAL                |                    |
| 18164000003 | TESTER543695079, TEST | 200.00                      | 05/01/2018                         | 05/01/2018                       | 06/13/2018       | Original            | Denied        | 06/13/2018                   | INSTITUTIONAL               |                    |
| 18163000005 | TESTER543695079, TEST | 100.00                      | 04/01/2018                         | 05/18/2018                       | 06/12/2018       | Original            | Denied        | 06/13/2018                   | PROFESSIONAL                |                    |
| 18155000005 | Ant, Man A            | 300.00                      | 06/02/2018                         | 06/02/2018                       | 06/04/2018       | Original            | Denied        | 06/04/2018                   | INSTITUTIONAL               |                    |
| 18155000007 | Ant, Man A            | 250.00                      | 05/04/2018                         | 05/04/2018                       | 06/04/2018       | Original            | Paid          | 06/04/2018                   | PROFESSIONAL                |                    |
| [4 1 2      | Page 1 of 2           | 10 1                        | per page                           |                                  |                  |                     |               |                              |                             | Showing 1-10 of 12 |