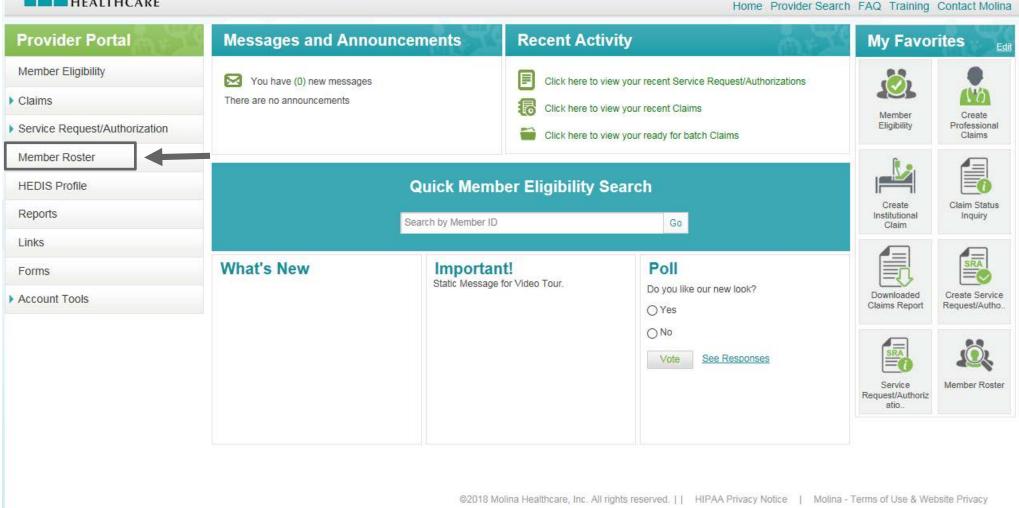

e No |      | Referring To | Service Request From | Service Request To | <u>Create Date</u> | Select   |
|-------------|------------------------|------|--------------|----------------------|--------------------|--------------------|----------|
| Man Super   | EPREF182340000         |      |              |                      |                    | 8/22/2018          |          |
| undef       | ned 1-1 of 1           | 10 🗸 | per page     |                      |                    | ¶ ¶ Page 1         | of 1 🕨 🔰 |

Click on the Reference Number to view or complete the Service Request/Authorization. Click on the member name to view member details. Click on Select to insert Check mark, then click on Delete buttom to delete the item selected.

Back

Delete









Aug 22 2018 11:44:45 AM







Welcome, Primary Admin User: MS\_prov123 Log Out

Aug 22 2018 4:27:18 PM

Home Provider Search FAQ Training Contact Molina

**Member Roster** 

Help

Select a Provider Name : Spider1, Provider1 A

Select a letter to find a Member by Last Name

All ABCDEFGHIJKLM NOPQRSTUVWXYZ

Clear Filters

Click on an underlined column header to sort or hover over a of for help with that column

| Select | <u>Last Name</u> | Pirst Name | ② Date Of Birth | Member ID | Line Of Business        | PCP Effective Date | <u>Status</u> | 0 | PCP Name             |
|--------|------------------|------------|-----------------|-----------|-------------------------|--------------------|---------------|---|----------------------|
|        |                  |            | _               |           | Select ▼