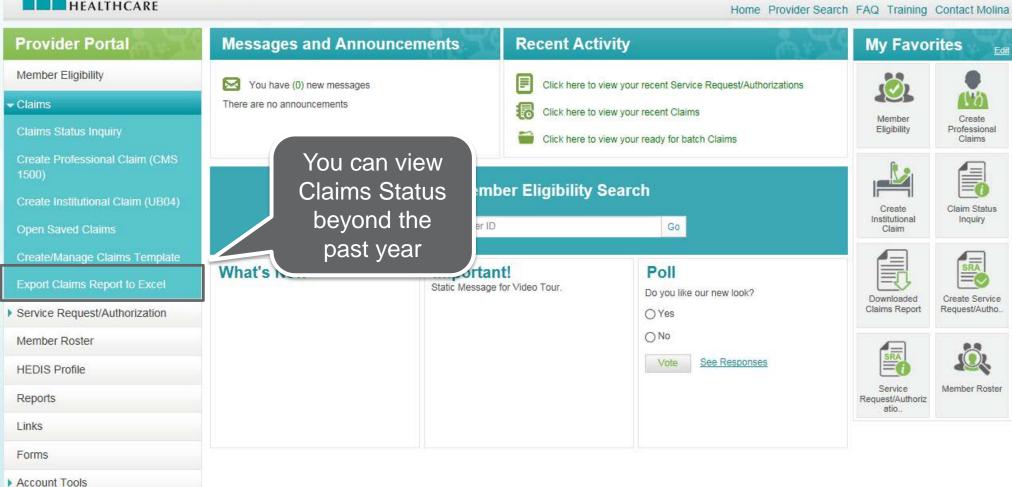

To Export a Claim to Excel, enter Service Dates in the required fields below and click "Search". You can enter dates for claims beyond 12 months and receive your report as little as 10 minutes. To retrieve your Exported Claim Record, go to the Homepage.

| Claims Export To Excel                                                                                                   |                     |
|--------------------------------------------------------------------------------------------------------------------------|---------------------|
|                                                                                                                          | •- Required Field 🕝 |
| Service Date From :* 07/22/2018 x  Service Date To :* 08/22/2018                                                         |                     |
| Click Search to Export Claims You will receive an email notification once your Exported Claim Record has been completed. | Search Cancel       |