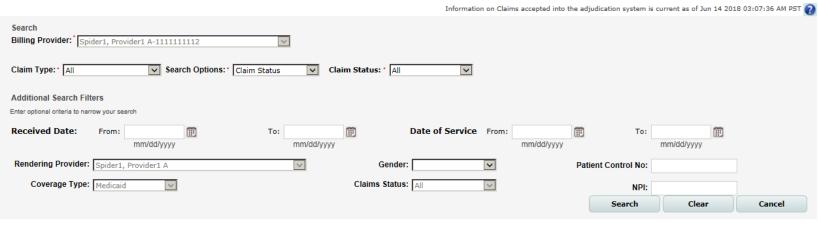

# **Claims Inquiry**

MOLINA' HEALTHCARE

|                                                                          | Information (      | on Claims accepted into the adjudication system is | current as of Jun 14 2018 03:07:36 AM | M PST 🔞 |
|--------------------------------------------------------------------------|--------------------|----------------------------------------------------|---------------------------------------|---------|
| Search Billing Provider: Spider1, Provider1 A-1111111112                 |                    |                                                    |                                       |         |
| Claim Type: All Search Options: Claim Status                             | Claim Status: All  |                                                    |                                       |         |
| Additional Search Filters  Enter optional criteria to narrow your search |                    |                                                    |                                       |         |
| Received Date: From: mm/dd/yyyy To:                                      | mm/dd/yyyy         | From: To: mm/dd/yyyy                               | mm/dd/yyyy                            |         |
| Rendering Provider: Spider1, Provider1 A                                 | Gender:            | Patient Control No:                                |                                       |         |
| Coverage Type: Medicaid                                                  | Claims Status: All | NPI:                                               |                                       |         |
|                                                                          |                    | Search                                             | Clear Cancel                          | ı       |