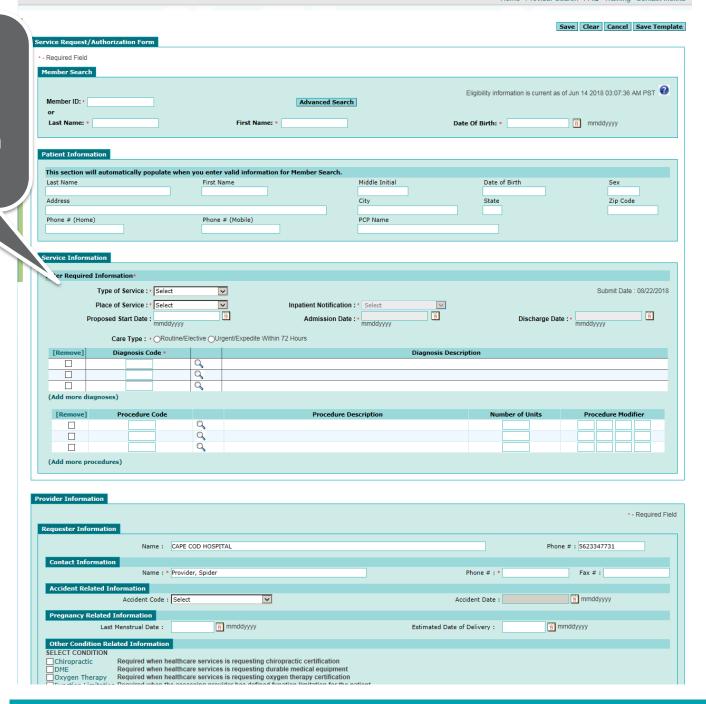

tion for more information. If the member is currently inpatient and subject to concurrent review, the general status will be Pending or N/A and the number of days may continue to change until the case is finalized. Continuation of Care details only display when requests are made via Web Portal.



©2018 Molina Healthcare, Inc. All rights reserved. | | HIPAA Privacy Notice | Molina - Terms of Use & Website Privacy

Print Request for Continuation of Care Copy to Template Copy to New

Welcome, Primary Admin User: MS\_prov123 Log Out

Aug 22 2018 2:50:58 PM

Home Provider Search FAQ Training Contact Molina



@2018 Molina Healthcare, Inc. All rights reserved. | | HIPAA Privacy Notice | Molina - Terms of Use & Website Privacy



Account Tools

First half of Service Request/ Authorization form





| Items Provider Access  Phone Fax Specially Spe | Limitation Permitted Activities Mental Status                                                                                                       | Required when the assessing p<br>Required when the assessing p<br>Required when the patient men                                                                                                                         | provider has defined activitie                                                                                                                                                                 | n limitation for the patient<br>es permitted for the patient                                                                                       |               |