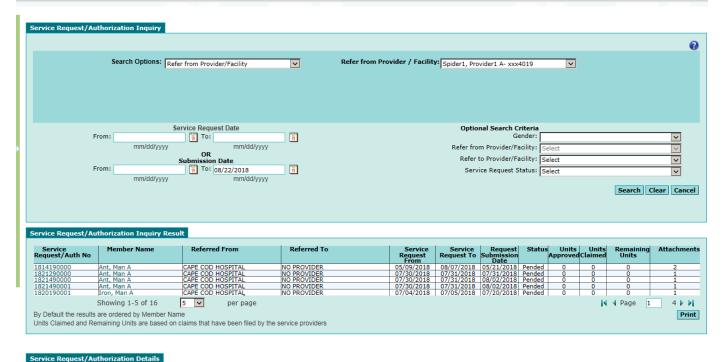

Account Tools

| Service Request/Authorization Inquiry        |                                                               |                     |
|----------------------------------------------|---------------------------------------------------------------|---------------------|
|                                              |                                                               | <b>②</b>            |
| Search Options: Refer from Provider/Facility | Refer from Provider / Facility: Spider1, Provider1 A- xxx4019 | <u> </u>            |
|                                              |                                                               |                     |
|                                              |                                                               |                     |
|                                              |                                                               |                     |
| Service Request Date                         | Optional Search Criteria                                      |                     |
|                                              | Gender:                                                       |                     |
| mm/dd/yyyy mm/dd/yyyy                        | Refer from Provider/Facility:                                 | Select              |
| OR<br>Submission Date                        | Refer to Provider/Facility:                                   | Select              |
|                                              | Service Request Status:                                       | Select              |
| mm/dd/yyyy mm/dd/yyyy                        |                                                               |                     |
|                                              |                                                               | Search Clear Cancel |
|                                              |                                                               |                     |
|                                              |                                                               |                     |

#### General Information Member Name: Ant, Man A Service Request/Auth Number: 1814990000 Service Request/Auth Type: Outpatient Referred To Provider: NO PROVIDER Requesting Provider: CAPE COD HOSPITAL Referred To Provider NPI: Requesting Provider NPI: 1111111112 Service Request Date To: 05/10/2018 Service Request Date From: 05/09/2018 Request Receipt Date: 05/29/2018 Service Request Description: HIPAA 278 - OUTPATIENT Attachments (1): GenerateEnquiryListReport.pdf Diagnosis Code Diagnosis Code R00.1 Description BRADYCARDIA UNSPECIFIED Diagnosis Type General Status Description Approved Continuation of Care Information Attachments Submitted Continuation of Care Request Date Clinical Comments / Notes 08 - Plan of Treatment / GenerateEnquiryListReport.pdf 08 - Plan of Treatment / Admin Portal Member login issue with data.jpg 07 - Functional Goals / 18114100402 MI EOP.PDF bnfnfnfxnfnfn Testing this from tester end to see in status this testing agin for reference SRA CoC testing 48 - Social Security Benefit Letter / admin123.jpg 10 - Continued Treatment / SRA Test.jpg 5 🔻 Showing 1-5 of 6 per page If you have received pre-certification, but have not yet notified Molina of the actual dates of service, please refer to the hard copy documentation for more information. If the member is currently inpatient and subject to concurrent review, the general status will be Pending or N/A and the number of days may continue to change until the case is finalized. Continuation of Care details only display when requests are made via Web Portal.