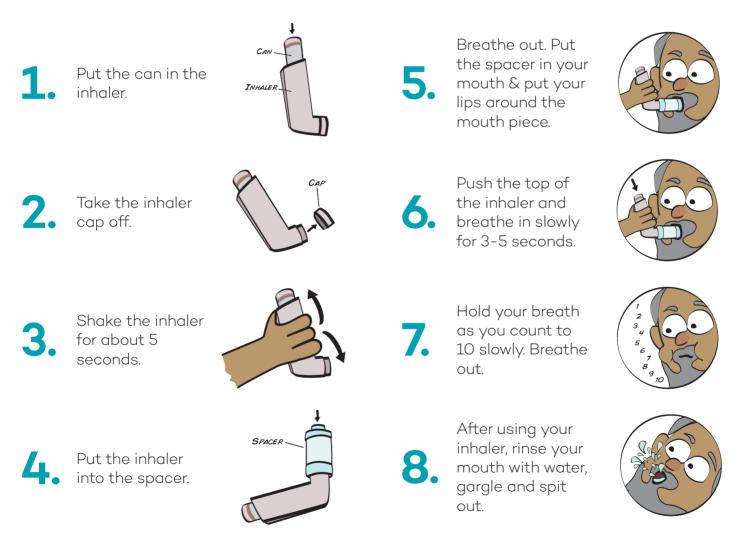

## Using Your Asthma Medicine

## Make sure to follow all the steps listed below when you take your medicine with an inhaler.

Sometimes you may need to take your medicine a different way. Your provider will let you know.

MolinaHealthcare.com

**Important Tip:** These instructions are for taking medicine with an inhaler. Talk to your provider if you have to take a different medicine.