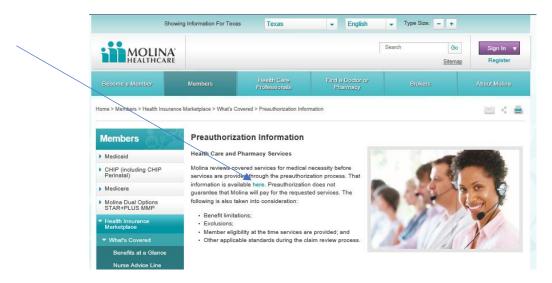

Once in the Health Insurance Marketplace section of Molina's website, members can select the Preauthorization Information link on the left-hand side of the screen.

By clicking on the "here" link, prospective members will be directed to the Preauthorization Information available on our website.

By clicking on the "here" link, current members will be directed to the Preauthorization Information available on our website.