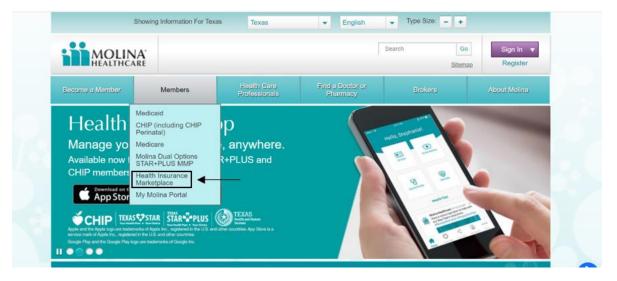

### **Prospective Members**

Prospective members can access Molina's preauthorization information by clicking on the Health Insurance Marketplace section under the Become a Member tab on the Molina homepage.

### **Members**

Current Molina members can access Molina's preauthorization information by clicking on the Health Insurance Marketplace section under the Members tab on the Molina homepage.

Once in the Health Insurance Marketplace section of Molina's website, members can select the Preauthorization Information link on the left-hand side of the screen.