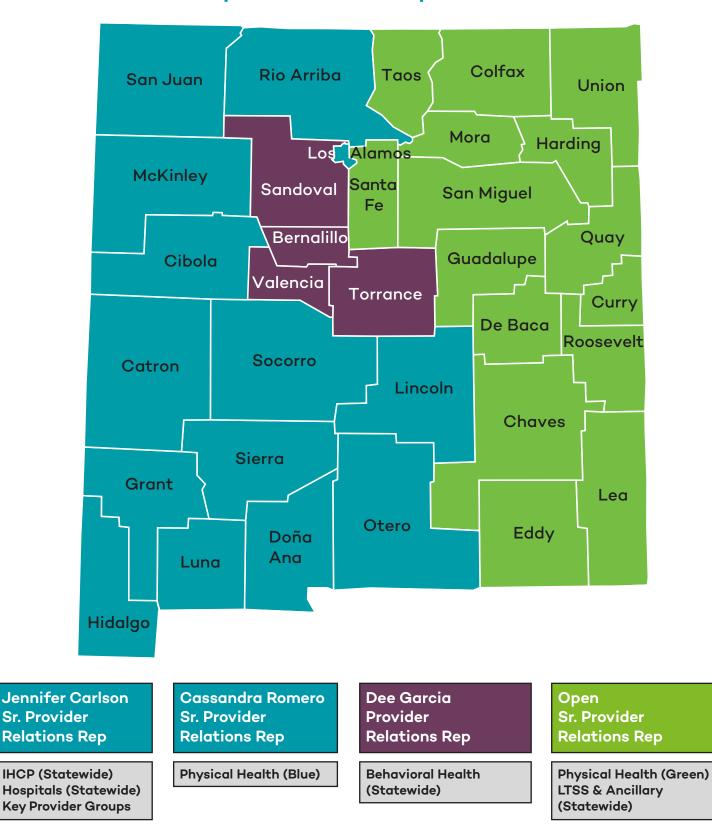

#### Jennifer Carlson

Sr. Provider Relations Representative Phone: **(505) 239-2061** Fax: **(505) 798-7313** Email: **Jennifer.Carlson@MolinaHealthcare.com** Email: **MHNM.ProviderServices@MolinaHealthcare.com** 

**Specific Providers:** San Juan IPA, SWGI, NMCC, HME, Desert States Physical Therapy, White Sands, XRANM, Optum, Indian Healthcare Providers and School Based.

**Hospitals & Hospital Groups Statewide:** UNM, Presbyterian, Texas Tech, Sierra Vista, Mountainview (CHS), Christus St. Vincent, Miners Colfax, Union County General, Rehoboth McKinley, Cibola General and Holy Cross.

### **Behavioral Health Providers Statewide**

Denise Garcia Provider Relations Representative Phone: (505) 508-9257 Fax: (505) 798-7313 Email: Dee.Garcia@MolinaHealthcare.com Email: MHNM.ProviderServices@MolinaHealthcare.com

Specific Providers: All Behavioral Health Providers Statewide

### LTSS and Ancillary Providers Statewide

Open Sr. Provider Relations Representative Phone: Fax: Email: MHNM.ProviderServices@MolinaHealthcare.com

Specific Providers: All LTSS and Ancillary Providers Statewide

## **Physical Health Providers (See Territory)**

**Open** Sr. Provider Relations Representative Phone: Fax: Email: **MHNM.ProviderServices@MolinaHealthcare.com** 

**Territory:** All physical health providers in Taos, Colfax, Union, Mora, Harding, Santa Fe, San Miguel, Quay, Guadalupe, De Baca, Curry, Roosevelt, Chaves, Lea and Eddy. A-M in Bernalillo Sandoval, Valencia and Torrance

### **Physical Health Providers (See Territory)**

Cassandra Romero Sr. Provider Relations Representative Phone: (505) 595-4867 Fax: (505) 798-7313 Email: Cassandra.Romero@MolinaHealthcare.com Email: MHNM.ProviderServices@MolinaHealthcare.com

**Territory:** All physical health providers in San Juan, Rio Ariba, McKinley, Cibola, Catron, Socorro, Lincoln, Sierra, Grant, Hidalgo, Luna, Dona Ana and Otero. N-Z in Bernalillo, Sandoval, Valencia and Torrance.

**Specific Providers:** Ben Archer Health Care, Debaca Family Health, La Clinica de Familia, PMS, First Choice Community, La Casa de Buena Salud, La Familia, El Centro Family Health, Mimbres Memorial & Deming Hospital Corporation, Gila Regional, Memorial Medical Center, Las Cruces Physician Practices, Lovelace, Southwest Medical and All FQHC Providers.

#### 2023 Provider services representative area map