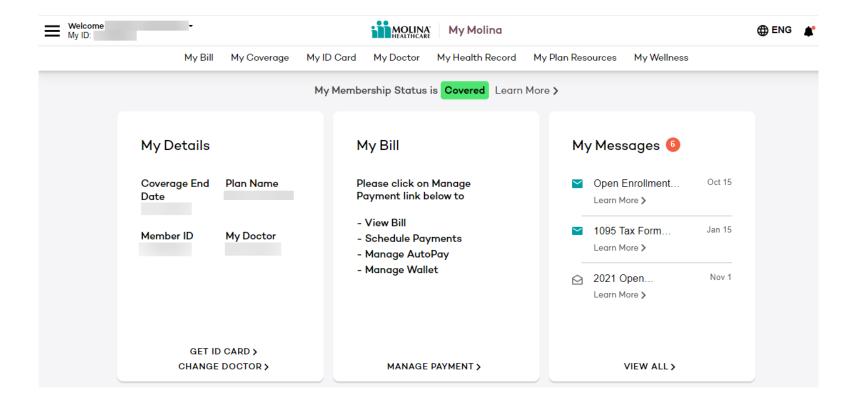

#### **Home Page Key Features**

- Click on your name on left side of header to access Dependent view, Account Settings, or Log out
- Three bars to the left of your name provides access to all pages/key functions on Member Portal
- My Details Card
- My Bill Card (Subscriber only)
- My ID Card
- My Messages
- Track My Spending
- Helpful Links
- Language Information section
- Footer contains privacy document links, plan specific phone numbers, and a link to Contact Us page