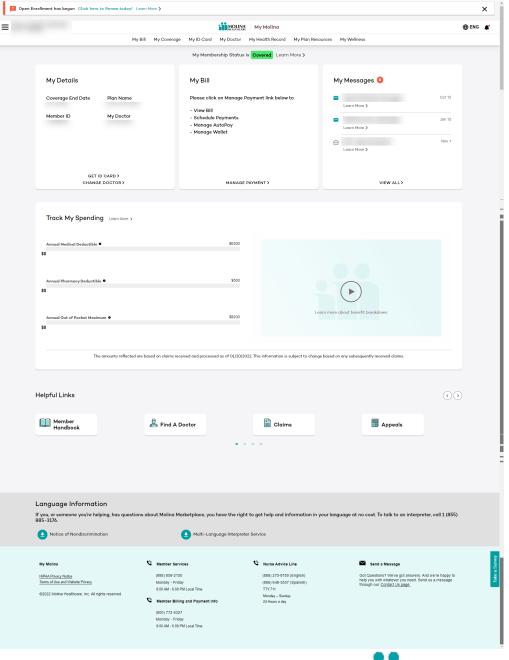

#### **Home Page Key Features**

- Click on your name on left side of header to access Dependent view, Account Settings, or Log out
- Three bars to the left of your name provides access to all pages/key functions on Member Portal
- My Details Card
- My Bill Card (Subscriber only)
- My ID Card
- My Messages
- Track My Spending
- Helpful Links
- Language Information section
- Footer contains privacy document links, plan specific phone numbers, and a link to Contact Us page