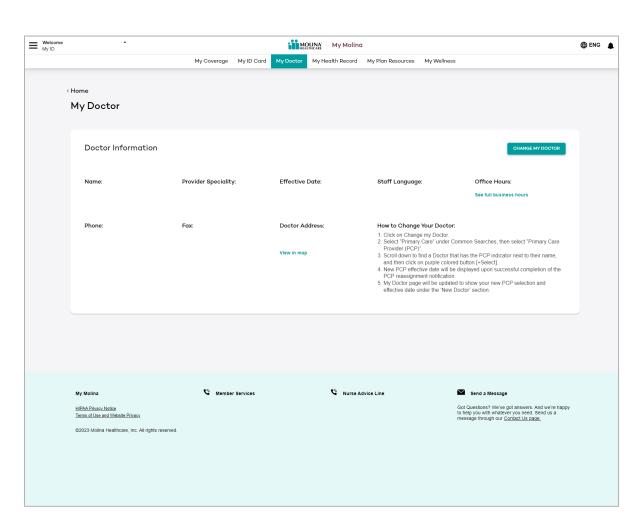

#### My Doctor Page Key Features

- My Doctor provides the following information:
  - Doctor Name
  - Specialty
  - Effective Date
  - Primary Staff
     Language
  - Office Hours
  - Phone Number
  - Fax Number
  - Doctor Address
  - Instructions on how to change your doctor
- Change My Doctor link will redirect to our Provider Online Directory